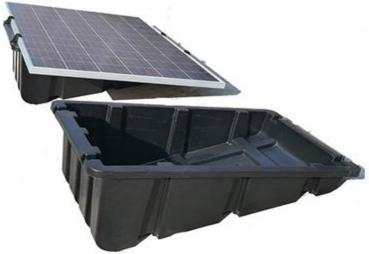

## **Product**

ABS Ballasted Solar Mount can be used for flat roof. It can be filled with sand or concrete blocks.

## Installation

- 1) Fill the plastic ballast with sand
- 2) Put the solar panel on the bracket
- 3) Lock the plastic block onto the solar panel with a screwdriver.