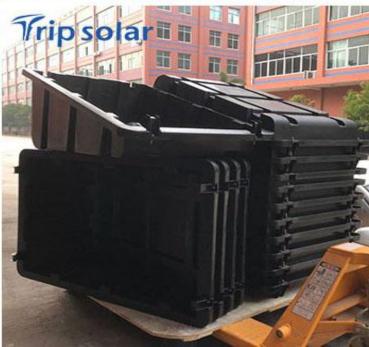

## **Packaging**

| Packaging                    | Wooden Pallet                                        |
|------------------------------|------------------------------------------------------|
| () liantity                  | 69 pcs (1*Wooden Pallet)<br>350 pcs (1*20 container) |
| Wooden Pallet + Goods Size   | 2000*1200*2100mm                                     |
| Wooden Pallet + Goods Weight | 230KG                                                |