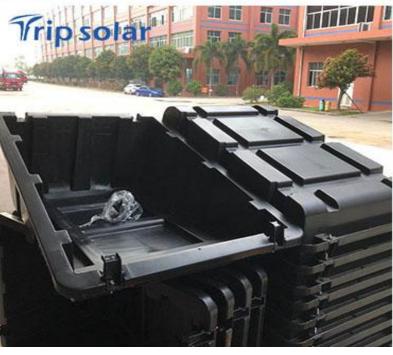

## **Product**

ABS Ballasted Solar Mount can be used for flat roof. It can be filled with sand or concrete blocks.

## **Details**