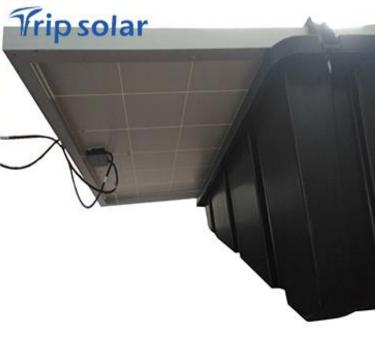

## **Product**

ABS Ballasted Solar Mount can be used for flat roof. It can be filled with sand or concrete blocks.

## **Details**