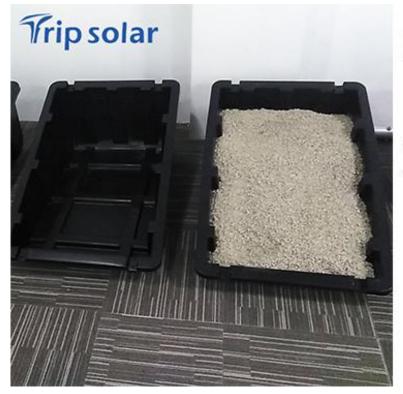

## Installation

- 1) Fill the plastic ballast with sand
- 2) Put the solar panel on the bracket
- 3) Lock the plastic block onto the solar panel with a screwdriver.

## **Product**

ABS Ballasted Solar Mount can be used for flat roof. It can be filled with sand or concrete blocks.