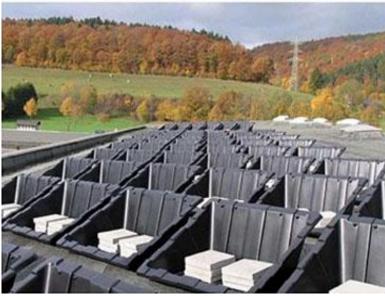

tch Range | 0°-5°                                                  |
|------------------|--------------------------------------------------------|
| Ventilation      | Slots on top, bottom and sides                         |
| Module Type      | For PV Modules with Aluminum Frames                    |
| Wind Testing     | Wind tunnel tested in accordance with ASCE 7-05 & 7-10 |
| Duration         | 25 Years                                               |

## **Details**



## Trip solar





## **Advantages**

- 1. 100% Recyclable
- 2. Protection against UV and aging
- 3. Excellent chemical stability

## Installation

- 1) Fill the plastic ballast with sand
- 2) Put the solar panel on the bracket
- 3) Lock the plastic block onto the solar panel with a screwdriver.









## Project









## **Packaging**

| Packaging                    | Wooden Pallet                                        |
|------------------------------|------------------------------------------------------|
| () liantity                  | 69 pcs (1*Wooden Pallet)<br>350 pcs (1*20 container) |
| Wooden Pallet + Goods Size   | 2000*1200*2100mm                                     |
| Wooden Pallet + Goods Weight | 230KG                                                |











## Certificate



















## **Company Information**

Xiamen Trip Solar manufactures and exports solar mount for 9 years.

We have 4500 square factory with 150 staffs, including professional product experts, engineers, QC and skilled workers.

## Tailor project + Help u expand market



#### **Our Services**

## Befor