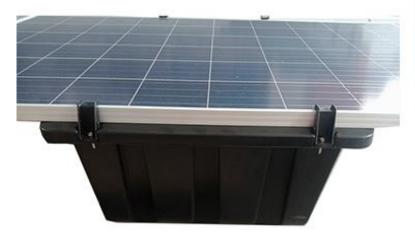

## Installation

- 1) Fill the plastic ballast with sand
- 2) Put the solar panel on the bracket
- 3) Lock the plastic block onto the solar panel with a screwdriver.