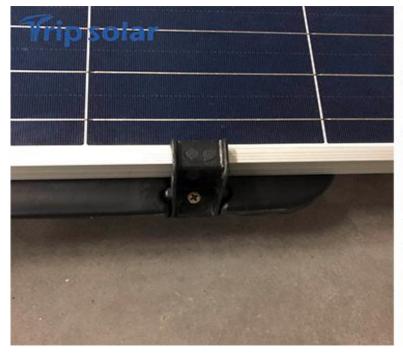

## Installation

- 1) Fill the plastic ballast with sand
- 2) Put the solar panel on the bracket
- 3) Lock the plastic block onto the solar panel with a screwdriver.