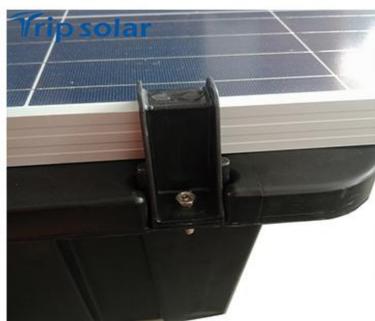

## Installation

- 1) Fill the plastic ballast with sand
- 2) Put the solar panel on the bracket
- 3) Lock the plastic block onto the solar panel with a screwdriver.