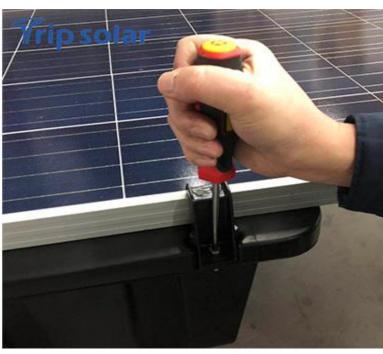

## Installation

- 1) Fill the plastic ballast with sand
- 2) Put the solar panel on the bracket
- 3) Lock the plastic block onto the solar panel with a screwdriver.