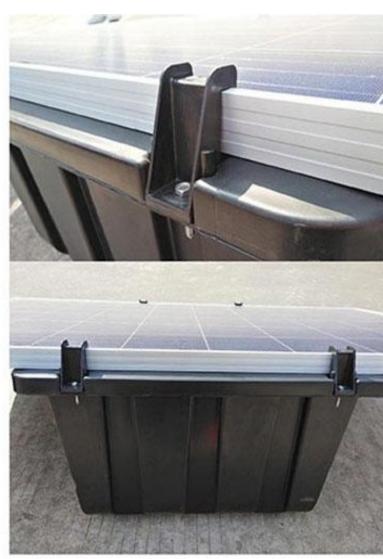

## **Details**

## Installation

- 1) Fill the plastic ballast with sand
- 2) Put the solar panel on the bracket
- 3) Lock the plastic block onto the solar panel with a screwdriver.