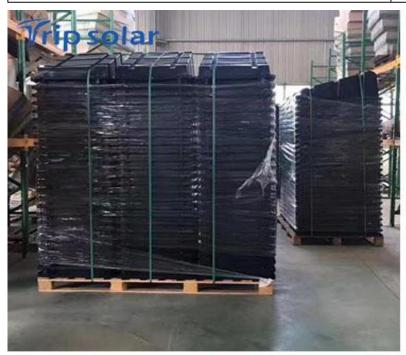

## **Packaging**

| Packaging                    | Wooden Pallet                                        |
|------------------------------|------------------------------------------------------|
| () liantity                  | 69 pcs (1*Wooden Pallet)<br>350 pcs (1*20 container) |
| Wooden Pallet + Goods Size   | 2000*1200*2100mm                                     |
| Wooden Pallet + Goods Weight | 230KG                                                |