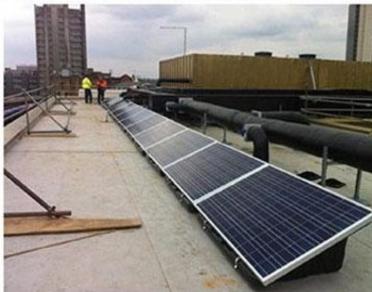

h Range | 0°-5°                                                  |
|------------------|--------------------------------------------------------|
| Ventilation      | Slots on top, bottom and sides                         |
| Module Type      | For PV Modules with Aluminum Frames                    |
| Wind Testing     | Wind tunnel tested in accordance with ASCE 7-05 & 7-10 |
| Duration         | 25 Years                                               |

## **Details**



## Trip solar





## **Advantages**

- 1. 100% Recyclable
- 2. Protection against UV and aging
- 3. Excellent chemical stability

## Installation

- 1) Fill the plastic ballast with sand
- 2) Put the solar panel on the bracket
- 3) Lock the plastic block onto the solar panel with a screwdriver.









## Project









## **Packaging**

| Packaging                    | Wooden Pallet                                        |
|------------------------------|------------------------------------------------------|
| () liantity                  | 69 pcs (1*Wooden Pallet)<br>350 pcs (1*20 container) |
| Wooden Pallet + Goods Size   | 2000*1200*2100mm                                     |
| Wooden Pallet + Goods Weight | 230KG                                                |











## Certificate



















## **Company Information**

Xiamen Trip Solar manufactures and exports solar mount for 9 years.

We have 4500 square factory with 150 staffs, including professional product experts, engineers, QC and skilled workers.

## Tailor project + Help u expand market



#### **Our Services**

## Before