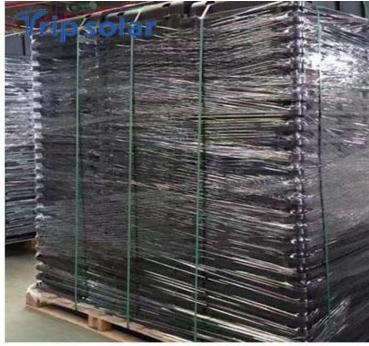

## **Packaging**

| Packaging                    | Wooden Pallet                                        |
|------------------------------|------------------------------------------------------|
| () liantity                  | 69 pcs (1*Wooden Pallet)<br>350 pcs (1*20 container) |
| Wooden Pallet + Goods Size   | 2000*1200*2100mm                                     |
| Wooden Pallet + Goods Weight | 230KG                                                |