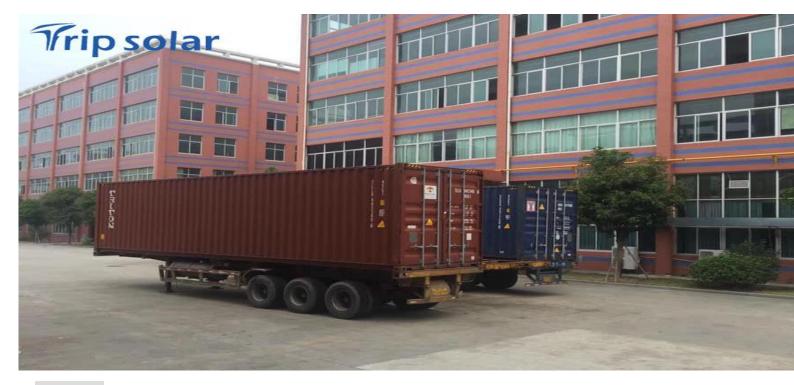

## **Packaging**

| Packaging                    | Wooden Pallet                                        |
|------------------------------|------------------------------------------------------|
| () liantity                  | 69 pcs (1*Wooden Pallet)<br>350 pcs (1*20 container) |
| Wooden Pallet + Goods Size   | 2000*1200*2100mm                                     |
| Wooden Pallet + Goods Weight | 230KG                                                |