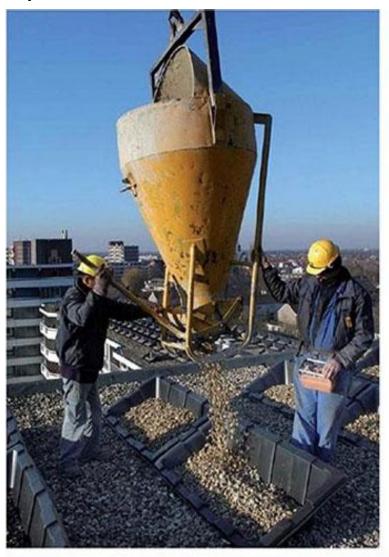

f Pitch Range | 0°-5°                                                  |
|------------------|--------------------------------------------------------|
| Ventilation      | Slots on top, bottom and sides                         |
| Module Type      | For PV Modules with Aluminum Frames                    |
| Wind Testing     | Wind tunnel tested in accordance with ASCE 7-05 & 7-10 |
| Duration         | 25 Years                                               |

## **Details**



## Trip solar





## **Advantages**

- 1. 100% Recyclable
- 2. Protection against UV and aging
- 3. Excellent chemical stability

## Installation

- 1) Fill the plastic ballast with sand
- 2) Put the solar panel on the bracket
- 3) Lock the plastic block onto the solar panel with a screwdriver.









## Project









## **Packaging**

| Packaging                    | Wooden Pallet                                        |
|------------------------------|------------------------------------------------------|
| () liantity                  | 69 pcs (1*Wooden Pallet)<br>350 pcs (1*20 container) |
| Wooden Pallet + Goods Size   | 2000*1200*2100mm                                     |
| Wooden Pallet + Goods Weight | 230KG                                                |











## Certificate



















## **Company Information**

Xiamen Trip Solar manufactures and exports solar mount for 9 years.

We have 4500 square factory with 150 staffs, including professional product experts, engineers, QC and skilled workers.

## Tailor project + Help u expand market



#### **Our Services**

## B