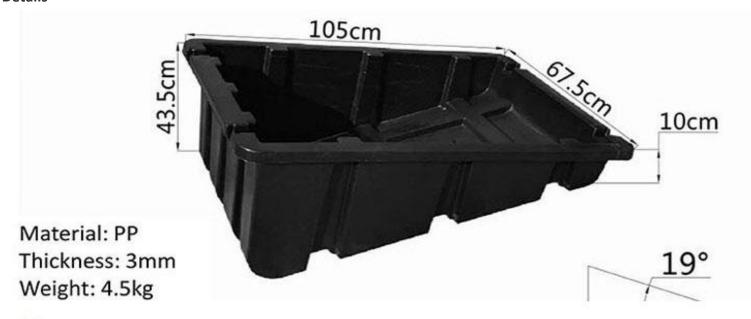

## **Details**

## **Product**

ABS Ballasted Solar Mount can be used for flat roof. It can be filled with sand or concrete blocks.